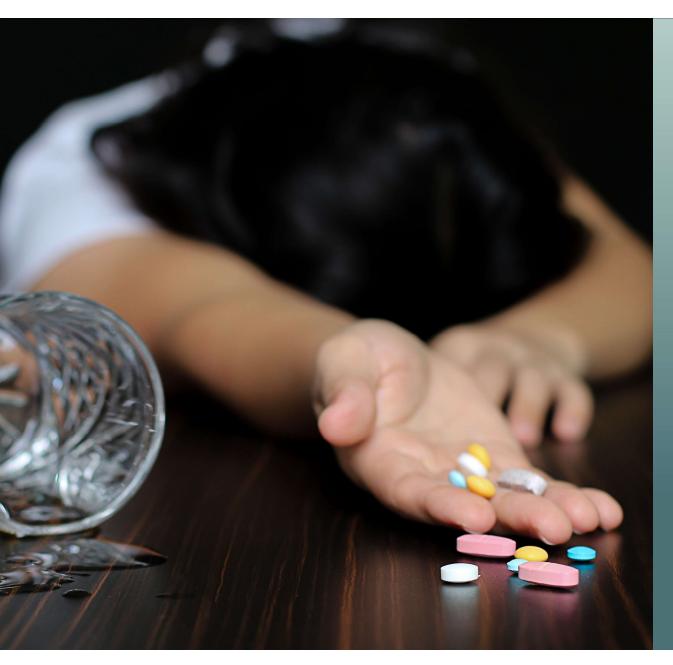

Administering alcohol, alcohol, medications and drugs

- Shows bruising or signs physical abuse
- Shows signs of drug and alcohol abuse