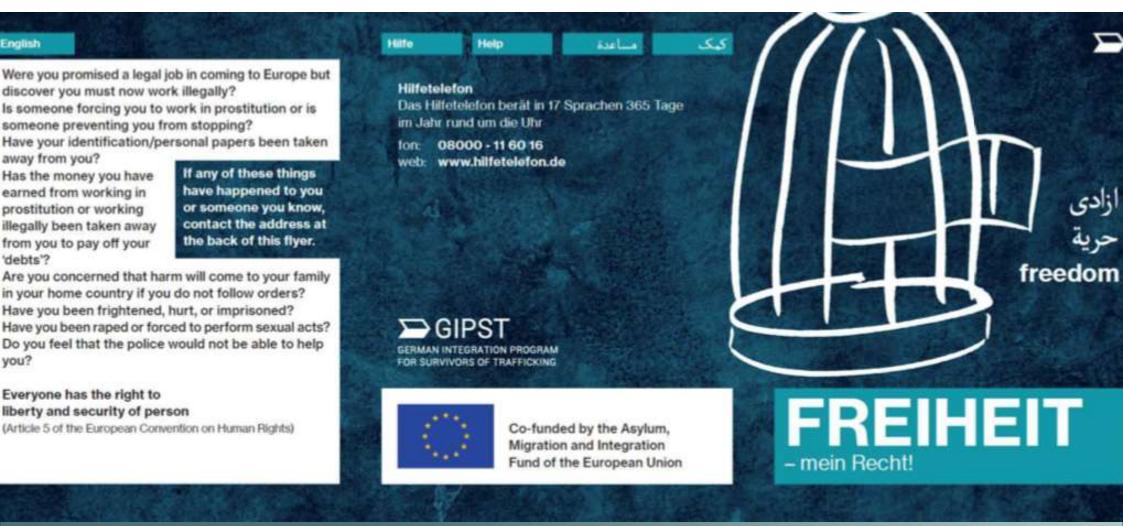

# Where to go for help?

Social Workers

Organizations listed on the GIPST-Flyers